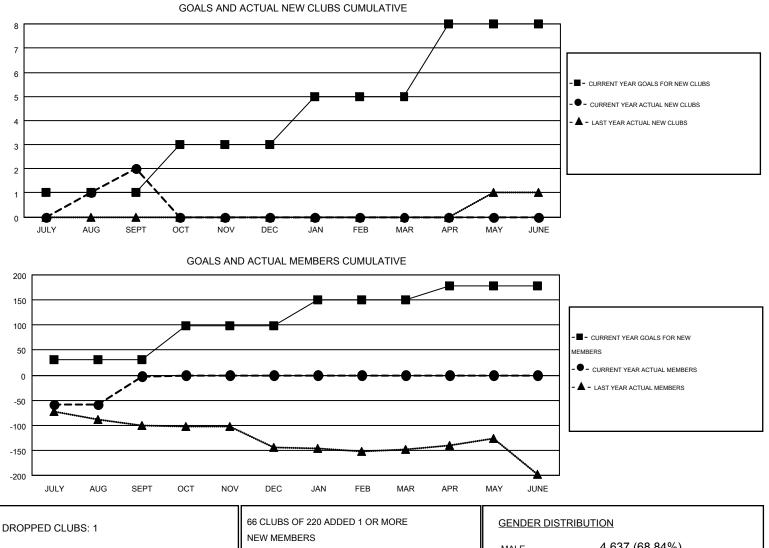

#### GMT: ED LECIUS

|   | ИΤ | CA | 1 |
|---|----|----|---|
| _ |    | -  | • |

| Clubs                 |                  |           |                  | Members               |               |                    |                                        |                    |                  |
|-----------------------|------------------|-----------|------------------|-----------------------|---------------|--------------------|----------------------------------------|--------------------|------------------|
| RESULTS FOR 2016-2017 |                  |           |                  | RESULTS FOR 2016-2017 |               |                    |                                        |                    |                  |
| QUARTER               | NEW CLUB<br>GOAL | NEW CLUBS | DROPPED<br>CLUBS | NET<br>GAIN/LOSS      | QUARTER       | NEW MEMBER<br>GOAL | CHARTER AND<br>NEW<br>MEMBERS<br>ADDED | DROPPED<br>MEMBERS | NET<br>GAIN/LOSS |
| JULY/AUG/SEPT         | 1                | 2         | 1                | 1                     | JULY/AUG/SEPT | 31                 | 182                                    | 184                | -2               |
| OCT/NOV/DEC           | 2                | 0         | 0                | 0                     | OCT/NOV/DEC   | 67                 | 0                                      | 0                  | 0                |
| JAN/FEB/MAR           | 2                | 0         | 0                | 0                     | JAN/FEB/MAR   | 53                 | 0                                      | 0                  | 0                |
| APR/MAY/JUNE          | 3                | 0         | 0                | 0                     | APR/MAY/JUNE  | 27                 | 0                                      | 0                  | 0                |

| DROPPED CLUBS: 1 |     | OUCEODS OF 220 ADDED TOR MORE | GENDER DISTRIBUTION |                |       |
|------------------|-----|-------------------------------|---------------------|----------------|-------|
|                  |     | NEW MEMBERS                   | MALE                | 4,637 (68.84%) |       |
|                  |     |                               | FEMALE              | 2,099 (31.16%) |       |
| DROPPED MEMBERS  |     |                               |                     |                |       |
| DECEASED         | 32  | CLICK HERE FOR HEALTH         |                     |                | 4 005 |
| CLUB CANCELLED   | 9   | ASSESSMENT DATA               | FAMILY UNIT MEMBER  | S              | 1,265 |
| OTHER            | 143 |                               | HEAD OF HOUSEHOLD   |                | 611   |
| TOTAL            | 184 |                               | NON-HEAD OF HOUSE   | HOLD           | 654   |
|                  |     |                               |                     |                |       |